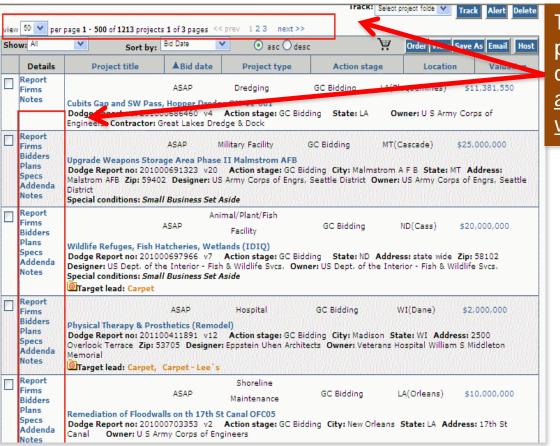

### Find Opportunity / Bid Efficiently Find the Right Work, Bid the Opportunity with Minimal Cost

The MHC Network has 1,200 projects bidding with indexed bid documents available with an <u>approximate total construction</u> value at over \$3 Billion!

Utilizing the host/transfer feature in the Network, a company that bids 25 projects per year can realize a <u>savings of approximately</u> \$10,000 in scanning, indexing and project upload costs!

CONSTRUCTION Network®