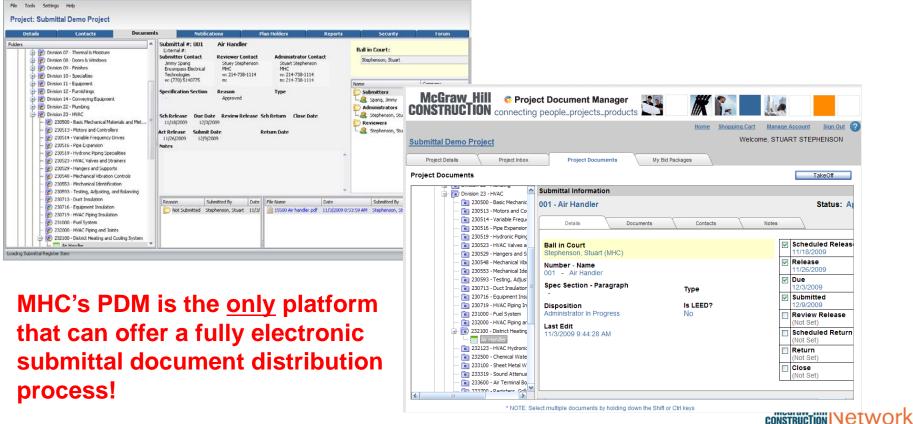

#### **Project Admin costs too high?**

PDM was designed to greatly reduce document printing and shipping (overnight/courier) costs. Say you bid 10 projects per month and spend \$1,500 on printing and shipping per project...With PDM the end user can realize a savings of \$15K per month or approximately \$180K per year!

#### Sherri Wingrove - McGraw-Hill Construction,

You have been invited to bid on: 69th ADA Company Ops Facility, Ft Hood, TX

PDM was designed to greatly reduce document printing and shipping (overnight/courier) costs

Say you bid 2 projects per month and spend \$1,500 on printing and shipping per project; with PDM the end-user can realize a savings of \$3,000 per month, or approximately \$36,000 per year on document distribution costs!