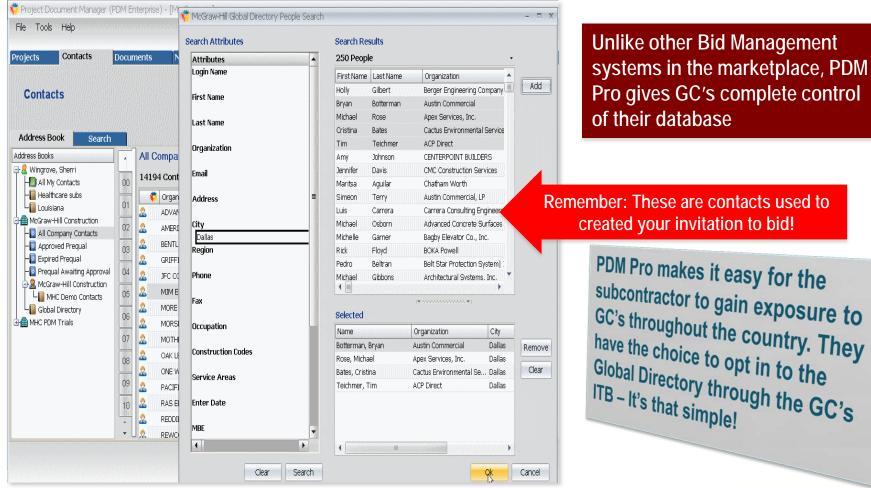

#### Contact Management Reduce Time and Overhead to Find Qualified Subs

CONSTRUCTION Network®