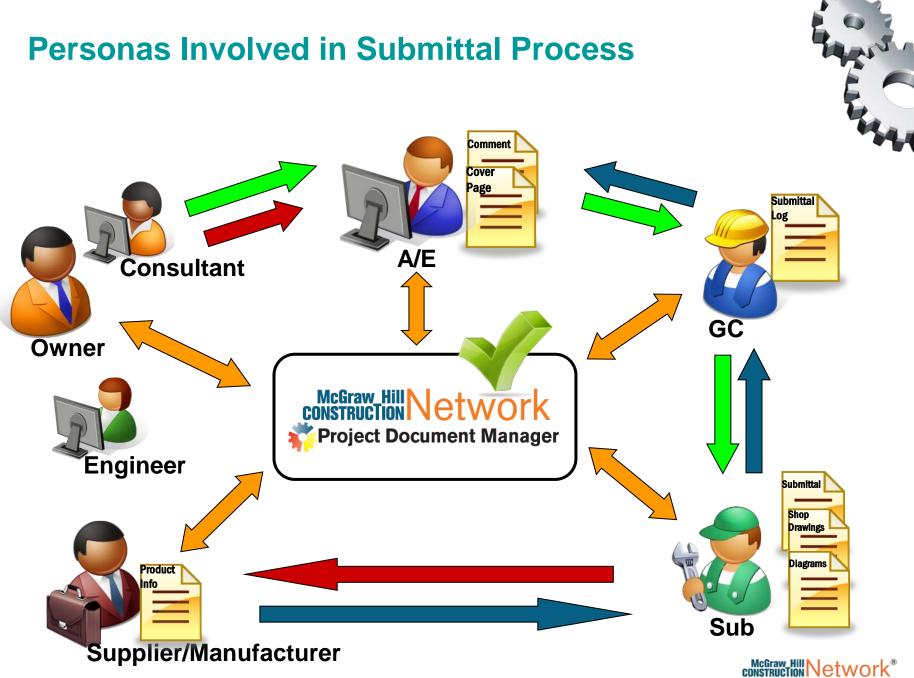

ubmittals**



# Submittal Management (Construction Doc Control)



# **Submittals Overview**



#### What are Submittals?

Submittals in <u>Construction Management</u> are shop drawings, material data, and samples. Product data submittals, samples, and shop drawings are required primarily for the architect and engineer to verify that the correct products will be installed on the project.

This process also gives the architect and sub-contractors the opportunity to select colors, patterns, and types of material that were not chosen prior to completion of the construction drawings. This is not an occasion for the architect to select different materials than specified, but rather to clarify the selection within the quality level indicated <u>in the specification</u>.



Source: Wikipedia





Project Document Manager

#### Submittal Management (Construction Doc Control

11. The General Contractor shall submit shop drawings, for review and approval by Lowe's Project Manager, of all materials to be utilized to construct the Building and Sitework for this project. All materials shall conform to the Project Plans and Specifications. General Contractor shall submit these shop drawings in a timely manner thus not to hold up the progress of the project. If the shop drawings and submittals are not received and work progresses, the General Contractor will proceed at his own risk. Please note that the Fire Protection submittal must be submitted to Schirmer Engineering within fourteen (14) days after contract award. If not, the Lowe's Project Manager will enforce a penalty of \$600.00 a