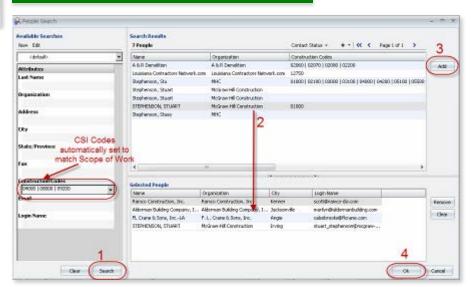

PDM Pro online prequalification can reduce the tedious manual process of data re-entry, risk of error and working with outdated information... a win-win for both the GC and Sub!

A GC uses PDM Pro to initially prequalify 400 subs in their database. The GC bids 25 projects per year. The GC's average number of updated prequalifications per project is 50. With a 75% adoption rate of the prequalification tool, in Year 1 the GC